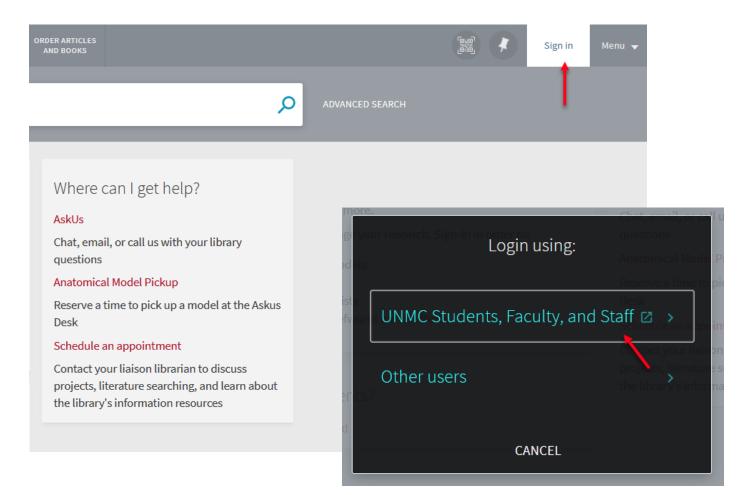

 Sign in. Click on the sign-in button in the upper right-hand corner and use your UNMC net id and password. Nebraska Medicine employees, volunteer faculty, or those with a guest account, contact the library for assistance at <u>askus@unmc.edu</u>