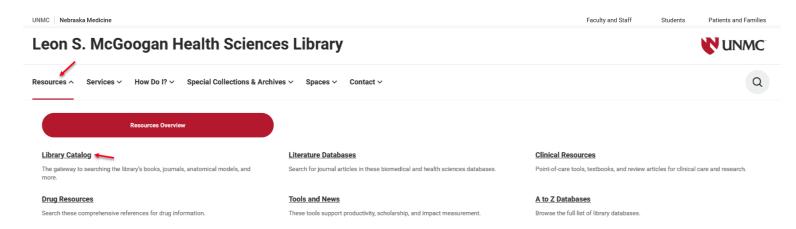

## Requesting Physical Books from Other NU Libraries

Follow these steps to request print books from other University of Nebraska libraries to be delivered to the McGoogan Library.

1) Access the library catalog by clicking on the **Resources** tab at the top of the page and then the **Library Catalog** link.

 Sign in. Click on the sign-in button in the upper right-hand corner and use your UNMC net id and password. Nebraska Medicine employees, volunteer faculty, or those with a guest account, contact the library for assistance at <u>askus@unmc.edu</u>